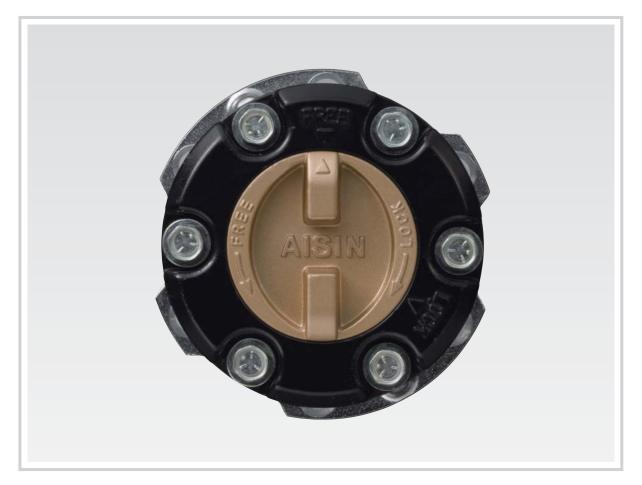

## **Free Wheel Hub**

Engineered to exacting OE specifications, AISIN Free Wheel Hubs efficiently transfers and disconnects drivetrain power to part time 4 Wheel Drive applications. Compact in design and durable against the toughest terrain, AISIN Freewheel Hubs are manufactured to the highest standards and are always OE Matched.

## **Features**

- Compact and durable design withstands the same rugged terrain tests performed by the vehicle manufactures.
- Robust locking mechanism provides reliable connection of the drivetrain power to the wheels in 4 Wheel Drive mode.
- Large manual dial allows the user to effortlessly change from 2 Wheel Drive to 4 Wheel Drive mode.